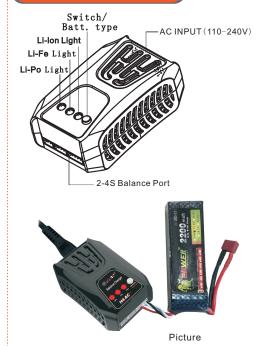

# H4 AC WORKING INTERFACE

### NOTE:

| BATT TYPE    | State of the LED           | LED for charging status                                                |
|--------------|----------------------------|------------------------------------------------------------------------|
| Li-Po Light  | Red Light keep on Li-Po    | Li-Po type                                                             |
|              | Red Light flashed          | error or unusual,please power off<br>and disconnect with the battery   |
|              | Green Light keep on Li-Po  | Li-Po Charging                                                         |
|              | Green Light flashed        | Li-Po Completed charging                                               |
| Li-Fe Light  | Red Light keep on Li-Fe    | Li-Fe type                                                             |
|              | Red Light flashed          | error or unusual,please power off<br>and disconnect with the battery   |
|              | Green Light keep on Li-Fe  | Li-Fe Charging                                                         |
|              | Green Light flashed        | Li-Fe Completed charging                                               |
| Li-lon Light | Red Light keep on Li-lon   | Li-lon type                                                            |
|              | Red Light flashed          | error or unusual,please power off ,<br>and disconnect with the battery |
|              | Green Light keep on Li-lon | Li-lon Charging                                                        |
|              | Green Light flashed        | Li-lon Completed charging                                              |